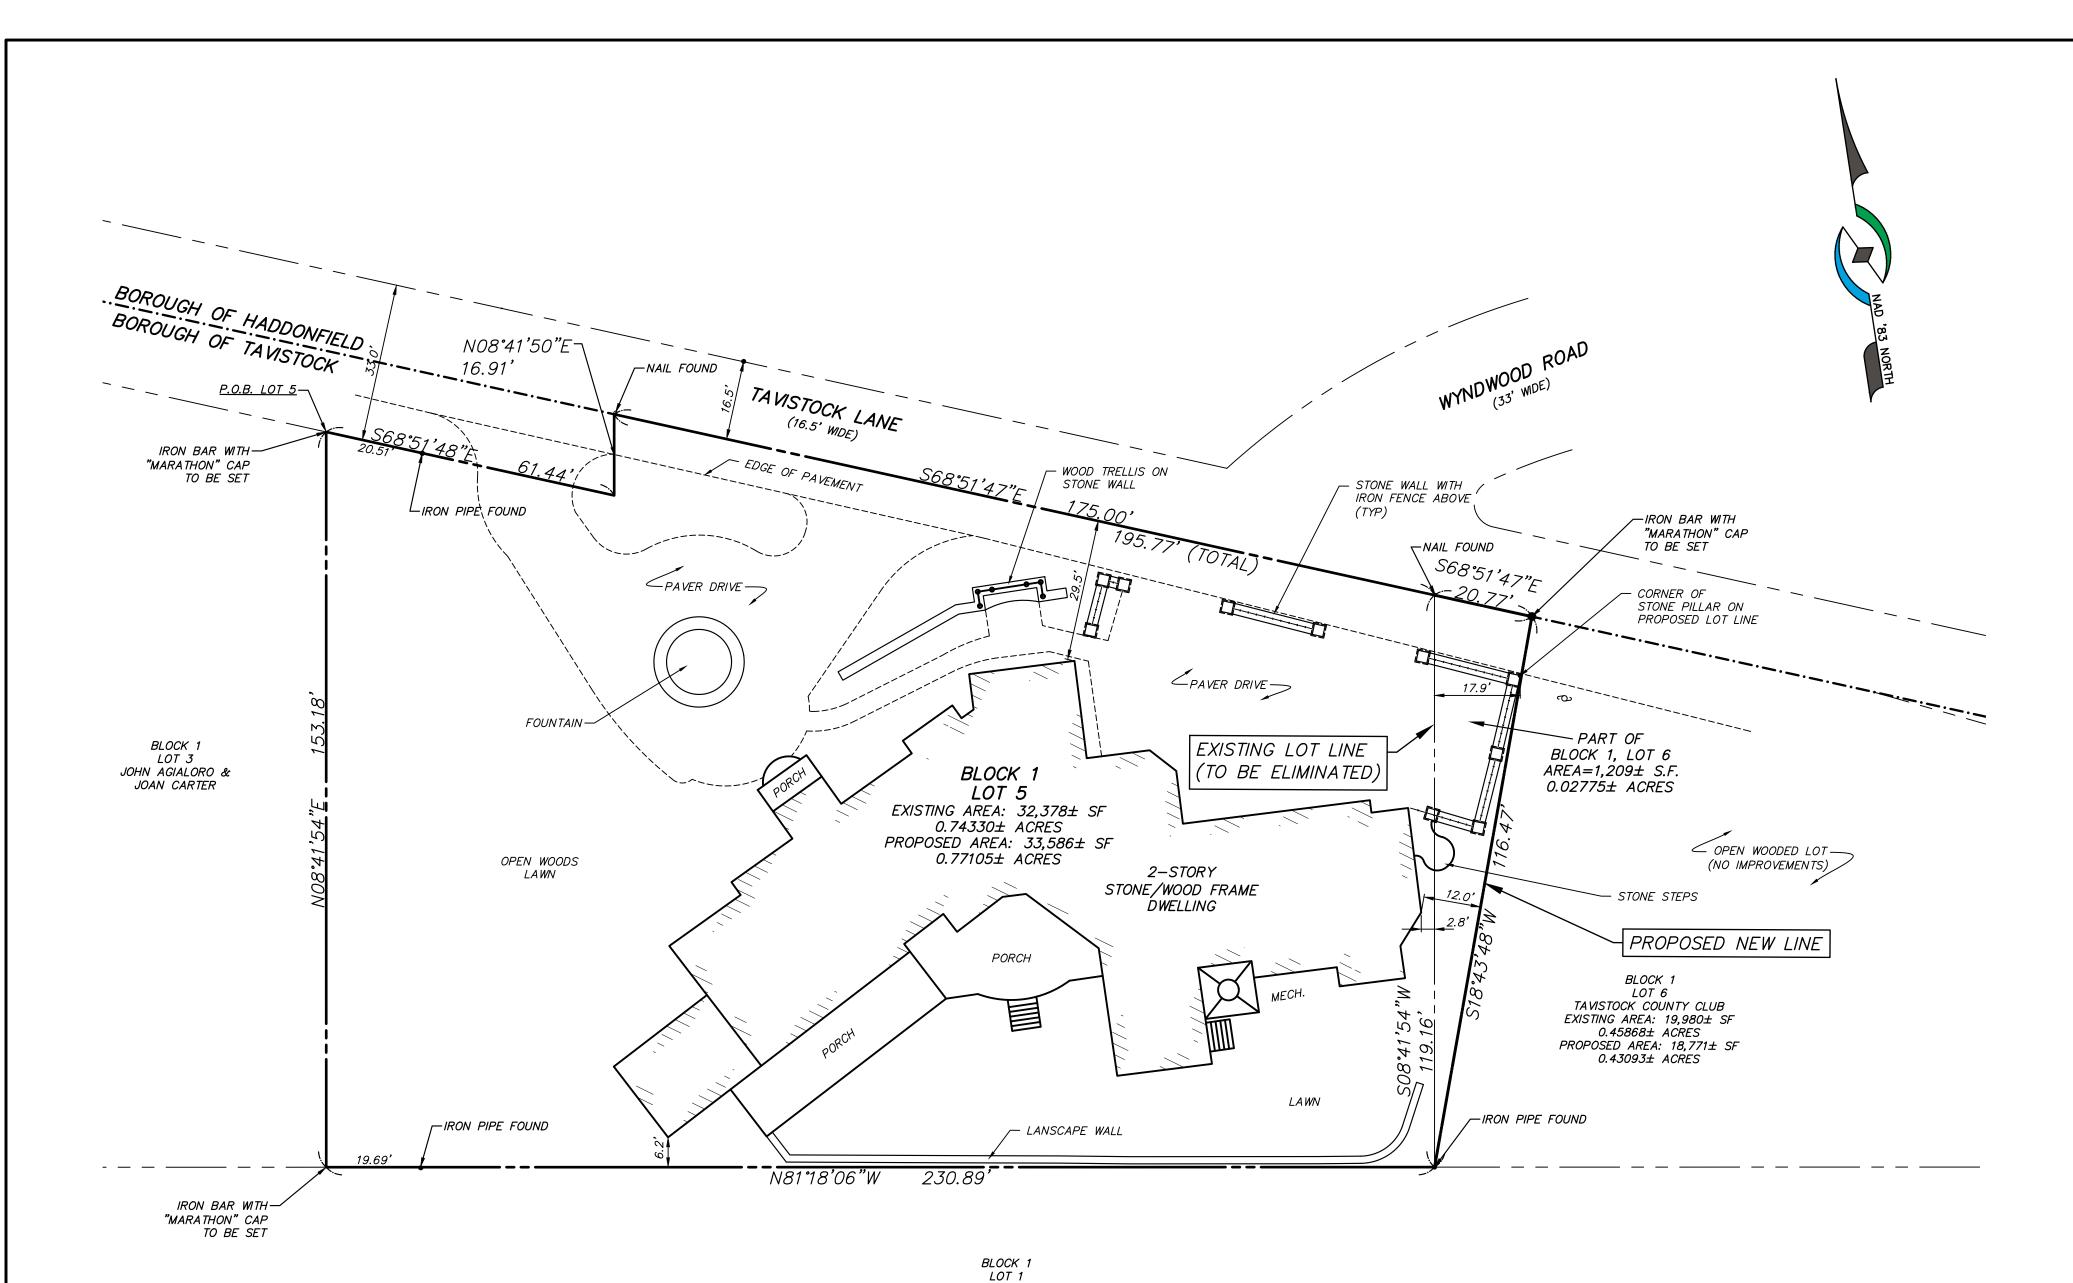

TAVISTOCK COUNTRY CLUB

U.S.G.S. CAMDEN AND RUNNEMEDE NJ QUAD SHEET LOCATION/KEY MAP

SCALE: 1" = 2,000'

TAX MAP OF THE BOROUGH OF TAVISTOCK

SCALE: 1" = 200'

| ZONE R-50                  | REQUIRED  | EXISTING     | PROPOSED     |
|----------------------------|-----------|--------------|--------------|
| MIN. LOT AREA              | 32,670 SF | 32,377.6± SF | 33,586.3± SF |
| MIN. LOT FRONTAGE          | 150 FT    | 175.77 FT    | 195.77 FT    |
| MIN. LOT DEPTH             | 115 FT    | 119.16'      | 116.47'      |
| MIN. LOT WIDTH             | 150 FT    | 230.89 FT    | 230.89+ FT   |
| MIN. FRONT YARD<br>SETBACK | 25 FT     | 29.5 FT      | 29.5 FT      |
| MIN. SIDE YARD<br>SETBACK  | 30 FT     | 2.8 FT       | 12.0 FT      |
| MIN. REAR YARD<br>SETBACK  | 25 FT     | 6.2 FT       | 6.2 FT       |
| MAX. HEIGHT OF<br>BUILDING | 40 FT     | <40 FT       | <40 FT       |

## NOTES

EXISTING UTILITY INFORMATION SHOWN ON THESE PLANS IS FURNISHED BY THE UTILITY

RESPONSIBILITY OF MARATHON ENGINEERING & ENVIRONMENTAL SERVICES, INC. IT IS

THE RESPONSIBILITY OF THE OWNERS AND/OR CONTRACTOR TO CALL 1-800-272-1000

COMPANIES AND/OR THE SURVEYOR AND THE ACCURACY THEREOF IS NOT THE

FOR FIELD LOCATION OF UNDERGROUND UTILITIES PRIOR TO CONSTRUCTION.

- 1. ONLY COPIES FROM THE ORIGINAL OF THIS PLAN BEARING THE LAND SURVEYOR'S SEAL SHALL BE CONSIDERED VALID COPIES. 2. DO NOT SCALE FROM PHOTO COPY. 3. LOT AND BLOCK NUMBERS SHOWN REFER TO THE TAX MAP OF THE BOROUGH OF TAVISTOCK.
- 4. ALL DIMENSIONS ARE SHOWN IN FEET. 5. BOUNDARY LINES, TOPOGRAPHY INFORMATION AND COORDINATE VALUES ARE BASED ON HORIZONTAL DATUM OF NAD, 1983.
- 6. REFERENCED INFORMATION: 6.a. DEED BOOK 4795 PAGE 567. 7. SUBDIVISION TO BE FILED BY PLAN.
- 8. THE PURPOSE OF THIS MINOR SUBDIVISION PLAN IS TO ADJUST THE LOT LINE BETWEEN BLOCK 1, LOT 6 AND LOT 5. THIS MINOR SUBDIVISION DOES NOT CREATE ANY NEW LOTS OR LOT LINES. 9. AREAS:

BLOCK 1, LOT 5 EXISTING AREA: 32,378± SF, 0.74330 ACRES. AREA FROM BLOCK 1, LOT 6 TO BE CONVEYED TO BLOCK 1, LOT 5: 1,209± SF. BLOCK 1, LOT 5 PROPOSED AREA: 33,586± SF, 0.77105± ACRES.

BLOCK 1, LOT 6 EXISTING AREA: 19,980± SF, 0.45868± ACRES AREA FROM BLOCK 1, LOT 6 TO BE CONVEYED TO BLOCK 1, LOT 5: 1,209± SF.

BLOCK 1, LOT 6 PROPOSED AREA: 18,771± SF, 0.43093± ACRES. 10. THE ZONING MAP OF THE BOROUGH OF TAVISTOCK WAS REQUESTED FROM THE BOROUGH, AS OF THE DATE OF THIS PLAN, IT

HAS NOT BEEN RECIEVED. 11. DATE OF FIELD SURVEY IS 02/16/2021.