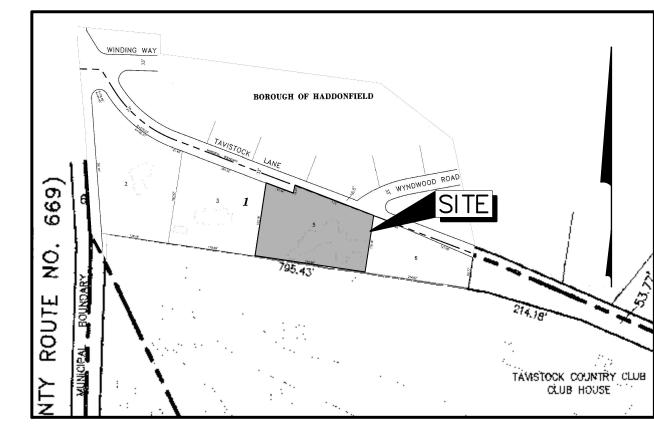

TAVISTOCK COUNTRY CLUB

U.S.G.S. CAMDEN AND RUNNEMEDE NJ QUAD SHEET LOCATION/KEY MAP

SCALE: 1" = 2,000'

TAX MAP OF THE BOROUGH OF TAVISTOCK

SCALE: 1" = 200'

| ZONE R-50                  | REQUIRED  | EXISTING     | PROPOSED     |
|----------------------------|-----------|--------------|--------------|
| MIN. LOT AREA              | 32,670 SF | 32,377.6± SF | 33,586.3± SF |
| MIN. LOT FRONTAGE          | 150 FT    | 175.77 FT    | 195.77 FT    |
| MIN. LOT DEPTH             | 115 FT    | 119.16'      | 116.47'      |
| MIN. LOT WIDTH             | 150 FT    | 230.89 FT    | 230.89+ FT   |
| MIN. FRONT YARD<br>SETBACK | 25 FT     | 29.5 FT      | 29.5 FT      |
| MIN. SIDE YARD<br>SETBACK  | 30 FT     | 2.8 FT       | 12.0 FT      |
| MIN. REAR YARD<br>SETBACK  | 25 FT     | 6.2 FT       | 6.2 FT       |
| MAX. HEIGHT OF<br>BUILDING | 40 FT     | <40 FT       | <40 FT       |