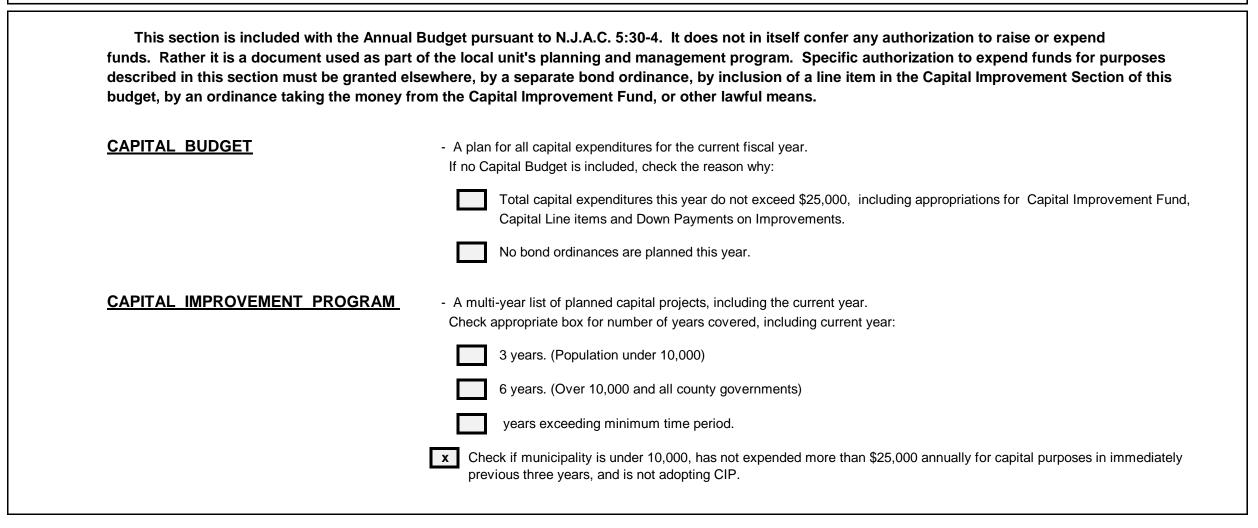

Requirements                     | 2311100 | 322,710.27 | 333,969.92 |
| Less: Expenditures to be Raised by Future Taxes             | 2311200 | -          |            |
| Total Adjusted Expenditures and Tax Requirements            | 2311300 | 322,710.27 | 333,969.92 |
| Surplus Balance - December 31st                             | 2311400 | 41,028.46  | 44,798.48  |

\*Nearest even percentage may be used

#### Proposed Use of Current Fund Surplus in 2021 Budget

| Surplus Balance December 31, 2020          | 2311500 | 41,028.46 |
|--------------------------------------------|---------|-----------|
| Current Surplus Anticipated in 2021 Budget | 2311600 | 22,000.00 |
| Surplus Balance Remaining                  | 2311700 | 19,028.46 |

2021 CAPITAL BUDGET AND CAPITAL IMPROVEMENT PROGRAM



C - 1

## BOROUGH OF TAVISTOCK NARRATIVE FOR CAPITAL IMPROVEMENT PROGRAM

# CAPITAL BUDGET (Current Year Action)

2021

|                   |         |           |              |                |                  | Local Unit | BORO              | UGH OF TAVIS | тоск       |
|-------------------|---------|-----------|--------------|----------------|------------------|------------|-------------------|--------------|------------|
| 1                 | 2       | 3         | 4<br>AMOUNTS |                |                  |            | CURRENT YEAR      |              | 6<br>TO BE |
| PROJECT TITLE     | PROJECT | ESTIMATED | RESERVED     | 5a             | 5b               | 5c         | 5d                | 5e           | FUNDED IN  |
|                   | NUMBER  | TOTAL     | IN PRIOR