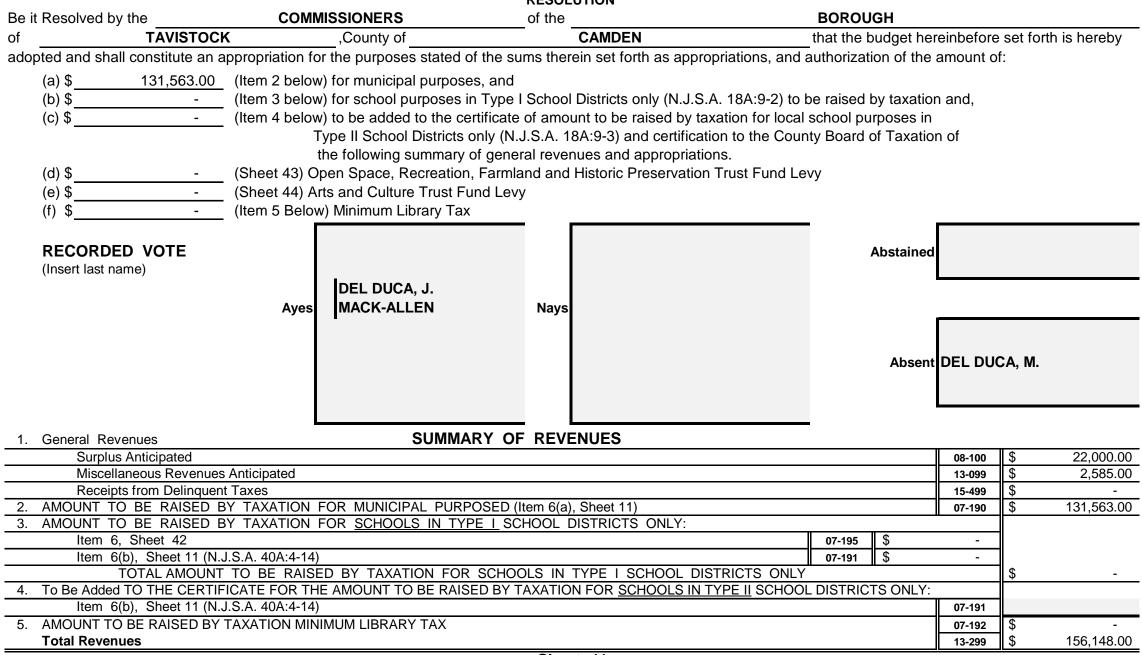

# **Revenue and Appropriations Summaries**

| Summary of Revenues                            | Anticipated |            |  |  |  |
|------------------------------------------------|-------------|------------|--|--|--|
|                                                | 2021        | 2020       |  |  |  |
| 1. Surplus                                     | 22,000.00   | 25,000.00  |  |  |  |
| 2. Total Miscellaneous Revenues                | 2,585.00    | 2,585.00   |  |  |  |
| 3. Receipts from Delinquent Taxes              |             |            |  |  |  |
| 4. a) Local Tax for Municipal Purposes         | 131,563.00  | 127,951.00 |  |  |  |
| b) Addition to Local School District Tax       |             |            |  |  |  |
| c) Minimum Library Tax                         |             |            |  |  |  |
| Tot Amt to be Rsd by Taxes for Sup of Muni Bnd | 131,563.00  | 127,951.00 |  |  |  |
| Total General Revenues                         | 156,148.00  | 155,536.00 |  |  |  |

| Summary of Appropriations                     | 2021 Budget | Final 2020 Budget |
|-----------------------------------------------|-------------|-------------------|
| 1. Operating Expenses: Salaries & Wages       | 66,625.00   | 66,625.00         |
| Other Expenses                                | 74,849.31   | 75,447.49         |
| 2. Deferred Charges & Other Appropriations    | 14,673.69   | 13,463.51         |
| 3. Capital Improvements                       |             |                   |
| 4. Debt Service (Include for School Purposes) |             |                   |
| 5. Reserve for Uncollected Taxes              |             |                   |
| Total General Appropriations                  | 156,148.00  | 155,536.00        |
| Total Number of Employees                     |             |                   |